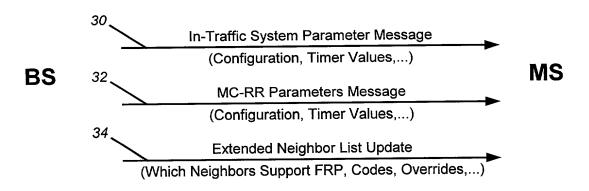

Inventor: Jason F. HUNZINGER Application No.: Not yet assigned Docket No.: 440402000300



Inventor: Jason F. HUNZINGER Application No.: Not yet assigned Docket No.: 440402000300

### 2/11



FIG. 3



FIG. 5

Inventor: Jason F. HUNZINGER Application No.: Not yet assigned Docket No.: 440402000300

3/11



Inventor: Jason F. HUNZINGER Application No.: Not yet assigned Docket No.: 440402000300



FIG. 6



FIG. 7

Title: Retry Limits for Connection Rescue Procedures... Inventor: Jason F. HUNZINGER
Application No.: Not yet assigned
Docket No.: 440402000300

5/11



Inventor: Jason F. HUNZINGER Application No.: Not yet assigned Docket No.: 440402000300



Inventor: Jason F. HUNZINGER Application No.: Not yet assigned Docket No.: 440402000300

| 98             |            |
|----------------|------------|
| CR_RETRY_DELAY | Time       |
| 00000          | No Delay   |
| 00001          | 1 Second   |
| 00010          | 2 Seconds  |
| 00011          | 5 Seconds  |
| 00100